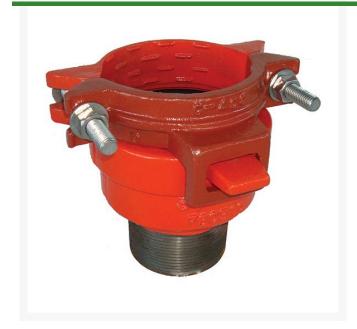

## **Leemco Male Adapter - 2.5 Bell x 2 Mpt Restrained**

RGLRF-21MA

## **Details**

By restraining joints, the thrust force is confined to the pipeline which is no longer dependent on soil composition, compactness and saturation. With the Leemco restrained fittings, connections can be made in the shortest possible time. There is no need to wait for concrete trucks to arrive or long waits for concrete to cure. The system can be pressurized as soon as the joints are tightened. Repairs can be made with the trench soaked. The Leemco restrained fittings are designed to get a system in operation in the least amount of time and effort. Advanced Design Features...Leemco Self-Restrained fittings have blunt cast serrations which are specifically designed for PVC or HDPE plastic pipe. These non-machined serrations will not damage the plastic pipe surface and have a fused epoxy finish to protect against corrosive soil conditions.