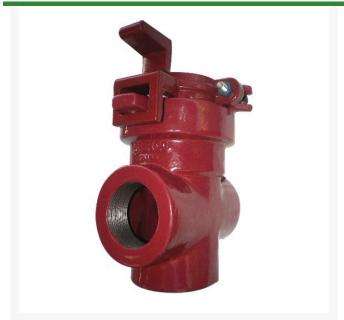

## **Leemco Tapped Cap - 2.5 x 1.25 F-Acme Restrained**

RGLRF-2025AC

## **Details**

Fittings are ductile iron, slanted, deep bell, gasket style made in accordance with ASTM A-536, Grade 65-45-12 & AWWA C153. Fittings have a joint restraint system cast within the fitting. Joint restraints have no blunt cast serrations, so damage of the outer pipe surface will not occur. No machined threaded restraints. All gaskets are of manufactured of high grade EPDM rubber and ribenforced U-Cup design to seal and assist in restraining pipe at all pressures. Epoxy Coating on interior & exterior surfaces of fittings are of fusion bonded epoxy, 10-12 mil thickness. The epoxy coated fittings passes 90-Day immersion tests.