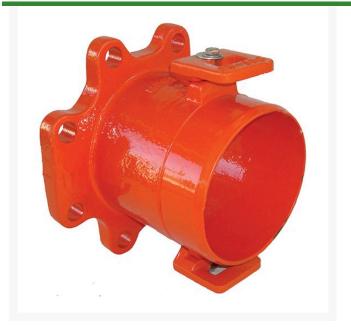

## Leemco Adapter - 10 x 10 Flange x Spigot

RGLRF-10F10S

## Details

Ductile iron, slanted, deep bell, and gasket style fittings are made in accordance with ASTM A-536, Grade 65-45-12 & AWWA C153. Fittings have four lugs to accommodate joint restraints and other fittings. Bell section allows 5 degree freedom of pipe deflection within the bell end. All DPS fittings have epoxy coating as standard finish on interior & exterior surfaces, 10-12 mil thickness. Gaskets are manufactured of high grade EPDM rubber and are rib-enforced U-Cup design to seal and assist in restraining pipe at all pressures.