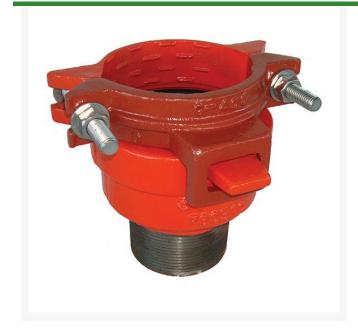

## Leemco Male Adapter - 2 Bell x 1.5 Mpt Restrained

## **Details**

By restraining joints, the thrust force is confined to the pipeline which is no longer dependent on soil composition, compactness and saturation. With the Leemco restrained fittings, connections can be made in the shortest possible time. There is no need to wait for concrete trucks to arrive or long waits for concrete to cure. The system can be pressurized as soon as the joints are tightened. Repairs can be made with the trench soaked. The Leemco restrained fittings are designed to get a system in operation in the least amount of time and effort. Advanced Design Features...Leemco Self-Restrained fittings have blunt cast serrations which are specifically designed for PVC or HDPE plastic pipe. These non-machined serrations will not damage the plastic pipe surface and have a fused epoxy finish to protect against corrosive soil conditions.