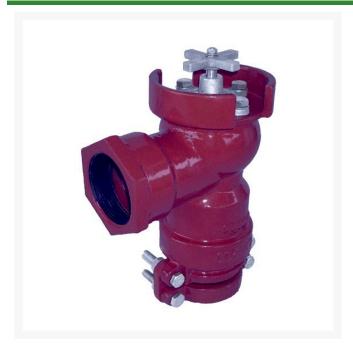

## Leemco Angle Valve - 2 x 2 Spigot x Fpt Lateral Valve

RGLLV-220

## **Details**

The LV-220 valve is ideal for replacing older non-working threaded gate or ball valves. Simply insert the bottom gasket inlet over any 2" beveled IPS PVC nipple or pipe and rotate the valve 360 degrees to the desired position. Tighten the bolts on the bottom self-restrained clamps and install a 2" PVC TOE nipple into the FPT outlet. This valve is also ideal for new construction projects.