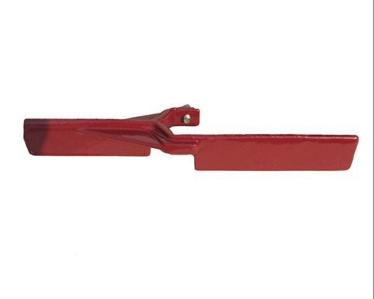

## Details

The Leemco Stabilizer securely attaches to the base of the Quick Coupling Valve. Its wide and extended wings packed in the soil prevent the valve from rotating or moving in the vertical plane. Installation is a snap. The Stabilizer slips on the hex portion of the Quick Coupling Valve much the same way as an open end wrench. A single stainless steel bolt securely fastens the stabilizer to the valve body. All quick coupling valves need to be secured by a stabilizer to prevent bodily harm due to slowly disengaging the valve from its base by normal operation and also prevent vandalism.