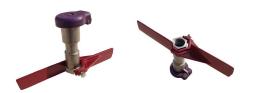

## Details

The Leemco Stabilizer securely attaches to the base of the Quick Coupling Valve. Its wide and extended wings packed in the soil prevent the valve from rotating or moving in the vertical plane. Installation is a snap. The Stabilizer slips on the hex portion of the Quick Coupling Valve much the same way as an open end wrench. A single stainless steel bolt securely fastens the stabilizer to the valve body. All quick coupling valves need to be secured by a stabilizer to prevent bodily harm due to slowly disengaging the valve from its base by normal operation and also prevent vandalism.