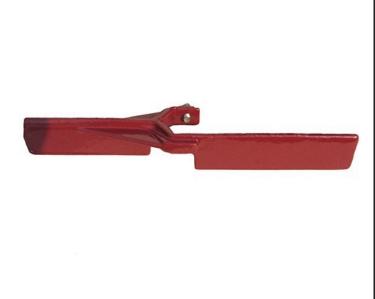

## Details

The Leemco Stabilizer securely attaches to the base of the Quick Coupling Valve. Its wide and extended wings packed in the soil prevent the valve from rotating or moving in the vertical plane. Installation is a snap. The Stabilizer slips on the hex portion of the Quick Coupling Valve much the same way as an open end wrench. A single stainless steel bolt securely fastens the stabilizer to the valve body. All quick coupling valves need to be secured by a stabilizer to prevent bodily harm due to slowly disengaging the valve from its base by normal operation and also prevent vandalism.