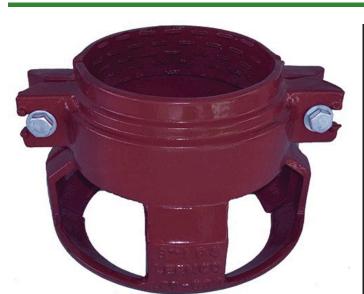

## Leemco Restraints - 6" (Pipe - Pipe) Compact RGLLPP-600

Leemco Restrained fittings are designed to get a system in operation in the least amount of time and effort. All changes of directions and reductions are mechanically restrained. Additional adjacent joints shall are also restrained. Leemco Self-Restrained fittings have blunt cast serrations which are specifically designed for PVC or HDPE plastic pipe. These non-machined serrations will not damage the plastic pipe surface and have a fused epoxy finish to protect against corrosive soil conditions. Its patented bell design incorporates a cast-on half clamp and a detachable clamp, plus an easy-to-install, proven 2-bolt system that saves time and labor costs.