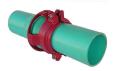

## Leemco Restraints - 6" (Pipe - Pipe) Compact RGLLPP-600

Leemco Restrained fittings are designed to get a system in operation in the least amount of time and effort. All changes of directions and reductions are mechanically restrained. Additional adjacent joints shall are also restrained. Leemco Self-Restrained fittings have blunt cast serrations which are specifically designed for PVC or HDPE plastic pipe. These non-machined serrations will not damage the plastic pipe surface and have a fused epoxy finish to protect against corrosive soil conditions. Its patented bell design incorporates a cast-on half clamp and a detachable clamp, plus an easy-to-install, proven 2-bolt system that saves time and labor costs.