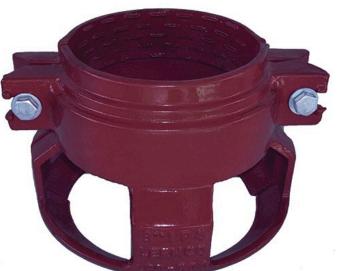

## Leemco Restraints - 4" (Pipe - Pipe) **Compact**

RGLLPP-400

## **Details**

Leemco Restrained fittings are designed to get a system in operation in the least amount of time and effort. All changes of directions and reductions are mechanically restrained. Additional adjacent joints shall are also restrained. Leemco Self-Restrained fittings have blunt cast serrations which are specifically designed for PVC or HDPE plastic pipe. These non-machined serrations will not damage the plastic pipe surface and have a fused epoxy finish to protect against corrosive soil conditions. Its patented bell design incorporates a cast-on half clamp and a detachable clamp, plus an easy-toinstall, proven 2-bolt system that saves time and labor costs.

## **Specifications**

Manufacturer Manufacturer's Model No

Leemco LPP-400

Krima Trading AB Stene 710 Kumla, 692 93 +46 19 57 35 20

https://krima.rrproducts.com/