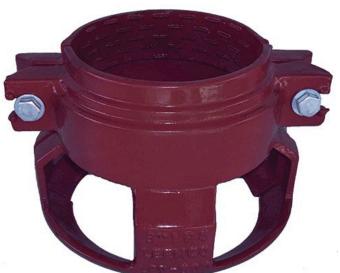

## Leemco Restraints - 4" (Pipe - Pipe) **Compact**

RGLLPP-400

## **Details**

Leemco Restrained fittings are designed to get a system in operation in the least amount of time and effort. All changes of directions and reductions are mechanically restrained. Additional adjacent joints shall are also restrained. Leemco Self-Restrained fittings have blunt cast serrations which are specifically designed for PVC or HDPE plastic pipe. These non-machined serrations will not damage the plastic pipe surface and have a fused epoxy finish to protect against corrosive soil conditions. Its patented bell design incorporates a cast-on half clamp and a detachable clamp, plus an easy-toinstall, proven 2-bolt system that saves time and labor costs.

## **Specifications**

Manufacturer Manufacturer's Model No

Leemco LPP-400

Krima Trading AB Stene 710 Kumla, 692 93 +46 19 57 35 20

https://krima.rrproducts.com/