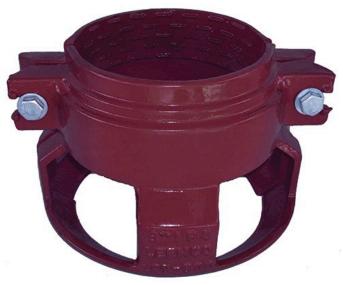

## **Details**

Leemco Restrained fittings are designed to get a system in operation in the least amount of time and effort. All changes of directions and reductions are mechanically restrained. Additional adjacent joints shall are also restrained. Leemco Self-Restrained fittings have blunt cast serrations which are specifically designed for PVC or HDPE plastic pipe. These non-machined serrations will not damage the plastic pipe surface and have a fused epoxy finish to protect against corrosive soil conditions. Its patented bell design incorporates a cast-on half clamp and a detachable clamp, plus an easy-toinstall, proven 2-bolt system that saves time and labor costs.

## **Specifications**

Manufacturer Manufacturer's Model No

Leemco LPP-1000