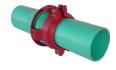

## **Details**

Leemco Restrained fittings are designed to get a system in operation in the least amount of time and effort. All changes of directions and reductions are mechanically restrained. Additional adjacent joints shall are also restrained. Leemco Self-Restrained fittings have blunt cast serrations which are specifically designed for PVC or HDPE plastic pipe. These non-machined serrations will not damage the plastic pipe surface and have a fused epoxy finish to protect against corrosive soil conditions. Its patented bell design incorporates a cast-on half clamp and a detachable clamp, plus an easy-toinstall, proven 2-bolt system that saves time and labor costs.