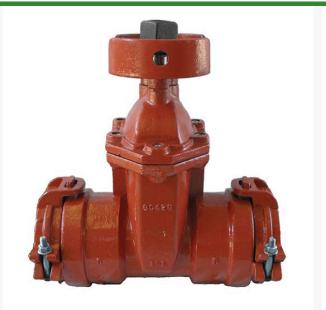

## Leemco Gate Valve - 8 x 8 Bell x Bell

## Details

All mainline valves are resilient wedge and conform to AWWA C153 standards. Constructed of ductile iron with fusion-bonded epoxy coating on all interior and exterior surfaces, 12-14 mil thickness. The epoxy coating passes 90-Day immersion tests. Gate valves are available in spigot x bell and bell x bell models to mechanically connect to fittings or plastic pipe. Restraints have blunt cast serrations; no machined threaded restraints. Valves have a shroud around the 2" operating nut to accept IPS PVC sleeve which provides dirt-free access to actuate the valve.