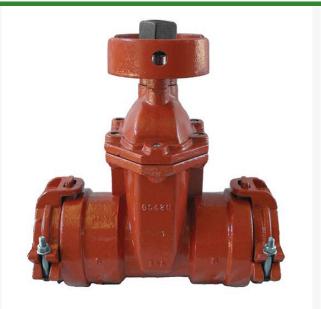

## Leemco Gate Valve - 6 x 6 Bell x Bell

RGLLMV-66BB

## Details

All mainline valves are resilient wedge and conform to AWWA C153 standards. Constructed of ductile iron with fusion-bonded epoxy coating on all interior and exterior surfaces, 12-14 mil thickness. The epoxy coating passes 90-Day immersion tests. Gate valves are available in spigot x bell and bell x bell models to mechanically connect to fittings or plastic pipe. Restraints have blunt cast serrations; no machined threaded restraints. Valves have a shroud around the 2" operating nut to accept IPS PVC sleeve which provides dirt-free access to actuate the valve.

## Specifications

Manufacturer Manufacturer's Model No Leemco LMV-66BB