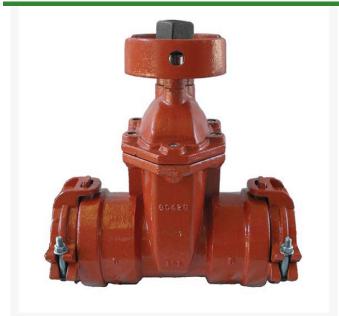

## Leemco Gate Valve - 4 x 4 Bell x Bell

**RGLLMV-44BB** 

## **Details**

All mainline valves are resilient wedge and conform to AWWA C153 standards. Constructed of ductile iron with fusion-bonded epoxy coating on all interior and exterior surfaces, 12-14 mil thickness. The epoxy coating passes 90-Day immersion tests. Gate valves are available in spigot x bell and bell x bell models to mechanically connect to fittings or plastic pipe. Restraints have blunt cast serrations; no machined threaded restraints. Valves have a shroud around the 2" operating nut to accept IPS PVC sleeve which provides dirt-free access to actuate the valve.