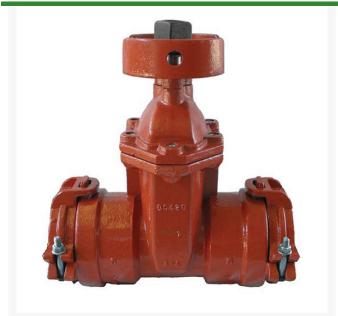

## Leemco Gate Valve - 3 x 4 Bell x Bell

RGLLMV-34BB

## **Details**

All mainline valves are resilient wedge and conform to AWWA C153 standards. Constructed of ductile iron with fusion-bonded epoxy coating on all interior and exterior surfaces, 12-14 mil thickness. The epoxy coating passes 90-Day immersion tests. Gate valves are available in spigot x bell and bell x bell models to mechanically connect to fittings or plastic pipe. Restraints have blunt cast serrations; no machined threaded restraints. Valves have a shroud around the 2" operating nut to accept IPS PVC sleeve which provides dirt-free access to actuate the valve.