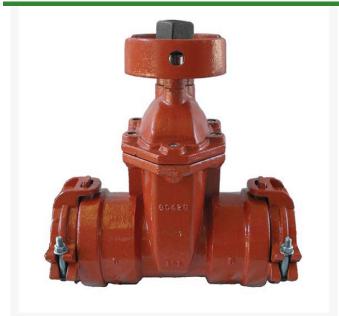

## Leemco Gate Valve - 3 x 3 Bell x Bell

RGLLMV-33BB

## **Details**

All mainline valves are resilient wedge and conform to AWWA C153 standards. Constructed of ductile iron with fusion-bonded epoxy coating on all interior and exterior surfaces, 12-14 mil thickness. The epoxy coating passes 90-Day immersion tests. Gate valves are available in spigot x bell and bell x bell models to mechanically connect to fittings or plastic pipe. Restraints have blunt cast serrations; no machined threaded restraints. Valves have a shroud around the 2" operating nut to accept IPS PVC sleeve which provides dirt-free access to actuate the valve.