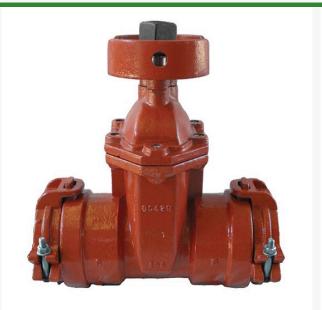

## Leemco Gate Valve - 12 x 12 Bell x Bell

## Details

All mainline valves are resilient wedge and conform to AWWA C153 standards. Constructed of ductile iron with fusion-bonded epoxy coating on all interior and exterior surfaces, 12-14 mil thickness. The epoxy coating passes 90-Day immersion tests. Gate valves are available in spigot x bell and bell x bell models to mechanically connect to fittings or plastic pipe. Restraints have blunt cast serrations; no machined threaded restraints. Valves have a shroud around the 2" operating nut to accept IPS PVC sleeve which provides dirt-free access to actuate the valve.