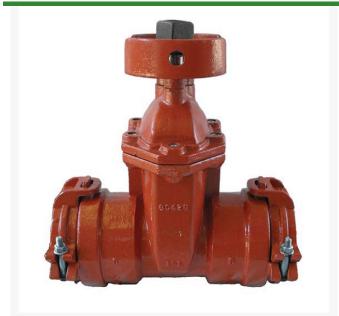

## Leemco Gate Valve - 10 x 10 Bell x Bell

RGLLMV-1010BB

## **Details**

All mainline valves are resilient wedge and conform to AWWA C153 standards. Constructed of ductile iron with fusion-bonded epoxy coating on all interior and exterior surfaces, 12-14 mil thickness. The epoxy coating passes 90-Day immersion tests. Gate valves are available in spigot x bell and bell x bell models to mechanically connect to fittings or plastic pipe. Restraints have blunt cast serrations; no machined threaded restraints. Valves have a shroud around the 2" operating nut to accept IPS PVC sleeve which provides dirt-free access to actuate the valve.