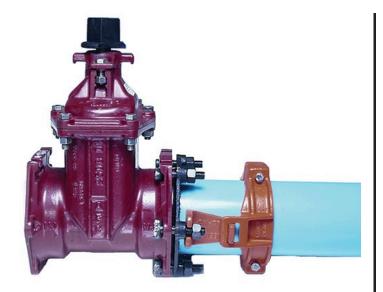

## **Details**

Leemco Restrained fittings are designed to get a system in operation in the least amount of time and effort. All changes of directions and reductions are mechanically restrained. Additional adjacent joints shall are also restrained. Leemco Self-Restrained fittings have blunt cast serrations which are specifically designed for PVC or HDPE plastic pipe. These non-machined serrations will not damage the plastic pipe surface and have a fused epoxy finish to protect against corrosive soil conditions. Its patented bell design incorporates a cast-on half clamp and a detachable clamp, plus an easy-to-install, proven 2-bolt system that saves time and labor costs.