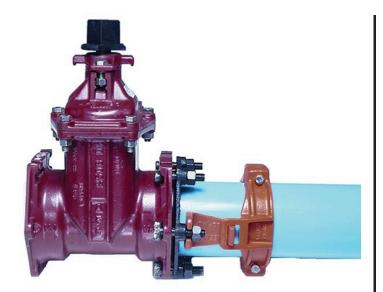

## Leemco Restraints - 12" Pipe - Mj Gate Valve

RGLLMJ-1200

## **Details**

Leemco Restrained fittings are designed to get a system in operation in the least amount of time and effort. All changes of directions and reductions are mechanically restrained. Additional adjacent joints shall are also restrained. Leemco Self-Restrained fittings have blunt cast serrations which are specifically designed for PVC or HDPE plastic pipe. These non-machined serrations will not damage the plastic pipe surface and have a fused epoxy finish to protect against corrosive soil conditions. Its patented bell design incorporates a cast-on half clamp and a detachable clamp, plus an easy-to-install, proven 2-bolt system that saves time and labor costs.