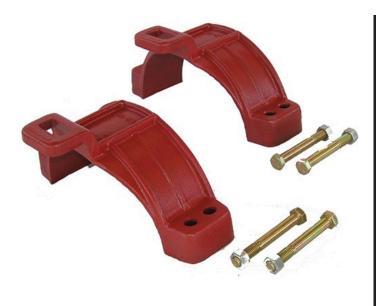

## Leemco Restraints - 8" Pipe - to - Fitting

RGLLH-800

## Details

Leemco Restrained fittings are designed to get a system in operation in the least amount of time and effort. All changes of directions and reductions are mechanically restrained. Additional adjacent joints shall are also restrained. Leemco Self-Restrained fittings have blunt cast serrations which are specifically designed for PVC or HDPE plastic pipe. These non-machined serrations will not damage the plastic pipe surface and have a fused epoxy finish to protect against corrosive soil conditions. Its patented bell design incorporates a cast-on half clamp and a detachable clamp, plus an easy-toinstall, proven 2-bolt system that saves time and labor costs.