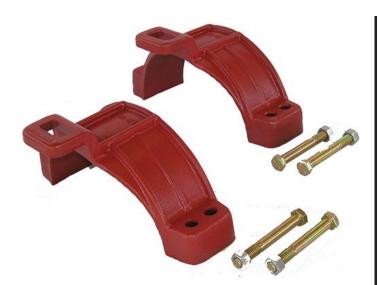

## **Details**

Leemco Restrained fittings are designed to get a system in operation in the least amount of time and effort. All changes of directions and reductions are mechanically restrained. Additional adjacent joints shall are also restrained. Leemco Self-Restrained fittings have blunt cast serrations which are specifically designed for PVC or HDPE plastic pipe. These non-machined serrations will not damage the plastic pipe surface and have a fused epoxy finish to protect against corrosive soil conditions. Its patented bell design incorporates a cast-on half clamp and a detachable clamp, plus an easy-to-install, proven 2-bolt system that saves time and labor costs.