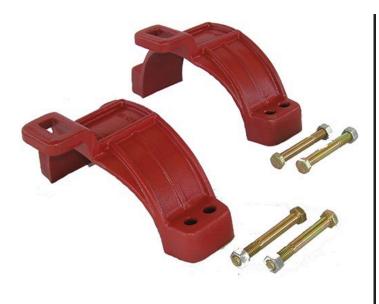

## Leemco Restraints - 4" Pipe - to - Fitting

RGLLH-400

## Details

Leemco Restrained fittings are designed to get a system in operation in the least amount of time and effort. All changes of directions and reductions are mechanically restrained. Additional adjacent joints shall are also restrained. Leemco Self-Restrained fittings have blunt cast serrations which are specifically designed for PVC or HDPE plastic pipe. These non-machined serrations will not damage the plastic pipe surface and have a fused epoxy finish to protect against corrosive soil conditions. Its patented bell design incorporates a cast-on half clamp and a detachable clamp, plus an easy-toinstall, proven 2-bolt system that saves time and labor costs.