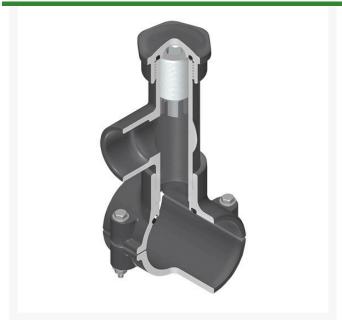

## **Details**

Hot Tap Saddles allow connection to existing pipelines under pressure. Specially designed tapping saddle allows pipe branch connection to pressurized "Hot" lines without system shut-down. Available in PVC White, Gray or CPVC Gray configurations. Industrial grade bolt-on saddle with EPDM or FKM O-ring seals and choice of zinc-plated steel or Type 316 stainless steel hardware. Built-in brass or stainless steel cutter easily cuts hole in PVC, CPVC, HDPE and PP Pipe. Special design captures and retains coupon from hole. Pressure rated to 235 psi @ 73F. Available to fit IPS Pipe 2" through 8" with versatile 3/4" socket - 1" spigot combination branch outlet or 1"-1/2" Socket - 2" spigot combination branch outlet.