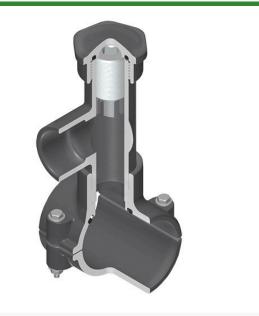

## Details

Hot Tap Saddles allow connection to existing pipelines under pressure. Specially designed tapping saddle allows pipe branch connection to pressurized "Hot" lines without system shut-down. Available in PVC White, Gray or CPVC Gray configurations. Industrial grade bolt-on saddle with EPDM or FKM O-ring seals and choice of zinc-plated steel or Type 316 stainless steel hardware. Built-in brass or stainless steel cutter easily cuts hole in PVC, CPVC, HDPE and PP Pipe. Special design captures and retains coupon from hole. Pressure rated to 235 psi @ 73F. Available to fit IPS Pipe 2" through 8" with versatile 3/4" socket - 1" spigot combination branch outlet or 1"-1/2" Socket - 2" spigot combination branch outlet.