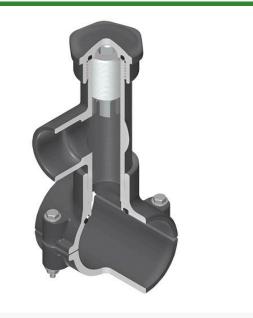

## Details

Hot Tap Saddles allow connection to existing pipelines under pressure. Specially designed tapping saddle allows pipe branch connection to pressurized "Hot" lines without system shut-down. Available in PVC White, Gray or CPVC Gray configurations. Industrial grade bolt-on saddle with EPDM or FKM O-ring seals and choice of zinc-plated steel or Type 316 stainless steel hardware. Built-in brass or stainless steel cutter easily cuts hole in PVC, CPVC, HDPE and PP Pipe. Special design captures and retains coupon from hole. Pressure rated to 235 psi @ 73F. Available to fit IPS Pipe 2" through 8" with versatile 3/4" socket - 1" spigot combination branch outlet or 1"-1/2" Socket - 2" spigot combination branch outlet.