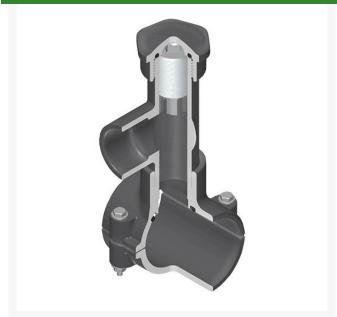

## **Details**

Hot Tap Saddles allow connection to existing pipelines under pressure. Specially designed tapping saddle allows pipe branch connection to pressurized "Hot" lines without system shut-down. Available in PVC White, Gray or CPVC Gray configurations. Industrial grade bolt-on saddle with EPDM or FKM O-ring seals and choice of zinc-plated steel or Type 316 stainless steel hardware. Built-in brass or stainless steel cutter easily cuts hole in PVC, CPVC, HDPE and PP Pipe. Special design captures and retains coupon from hole. Pressure rated to 235 psi @ 73F. Available to fit IPS Pipe 2" through 8" with versatile 3/4" socket - 1" spigot combination branch outlet or 1"-1/2" Socket - 2" spigot combination branch outlet.