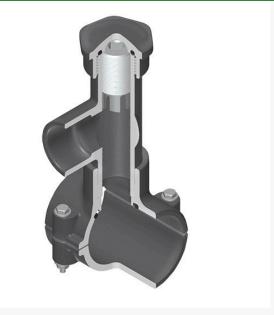

## Details

Hot Tap Saddles allow connection to existing pipelines under pressure. Specially designed tapping saddle allows pipe branch connection to pressurized "Hot" lines without system shut-down. Available in PVC White, Gray or CPVC Gray configurations. Industrial grade bolt-on saddle with EPDM or FKM O-ring seals and choice of zinc-plated steel or Type 316 stainless steel hardware. Built-in brass or stainless steel cutter easily cuts hole in PVC, CPVC, HDPE and PP Pipe. Special design captures and retains coupon from hole. Pressure rated to 235 psi @ 73F. Available to fit IPS Pipe 2" through 8" with versatile 3/4" socket - 1" spigot combination branch outlet or 1"-1/2" Socket - 2" spigot combination branch outlet.