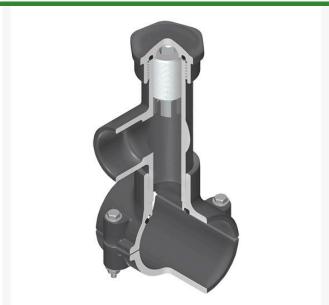

## **Details**

Hot Tap Saddles allow connection to existing pipelines under pressure. Specially designed tapping saddle allows pipe branch connection to pressurized "Hot" lines without system shut-down. Available in PVC White, Gray or CPVC Gray configurations. Industrial grade bolt-on saddle with EPDM or FKM O-ring seals and choice of zinc-plated steel or Type 316 stainless steel hardware. Built-in brass or stainless steel cutter easily cuts hole in PVC, CPVC, HDPE and PP Pipe. Special design captures and retains coupon from hole. Pressure rated to 235 psi @ 73F. Available to fit IPS Pipe 2" through 8" with versatile 3/4" socket - 1" spigot combination branch outlet or 1"-1/2" Socket - 2" spigot combination branch outlet.