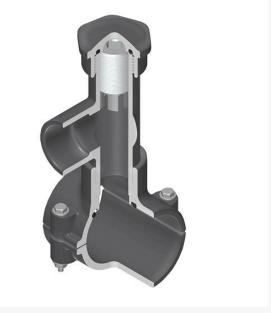

## Details

Hot Tap Saddles allow connection to existing pipelines under pressure. Specially designed tapping saddle allows pipe branch connection to pressurized "Hot" lines without system shut-down. Available in PVC White, Gray or CPVC Gray configurations. Industrial grade bolt-on saddle with EPDM or FKM O-ring seals and choice of zinc-plated steel or Type 316 stainless steel hardware. Built-in brass or stainless steel cutter easily cuts hole in PVC, CPVC, HDPE and PP Pipe. Special design captures and retains coupon from hole. Pressure rated to 235 psi @ 73F. Available to fit IPS Pipe 2" through 8" with versatile 3/4" socket - 1" spigot combination branch outlet or 1"-1/2" Socket - 2" spigot combination branch outlet.