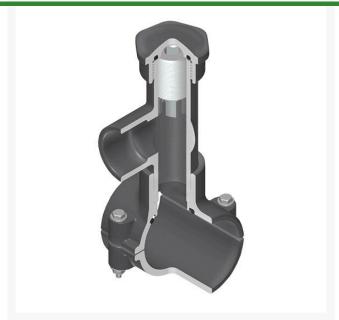

## 6x3/4 PVC Hot Tap Saddle EPDM S/S Cut

## **Details**

Hot Tap Saddles allow connection to existing pipelines under pressure. Specially designed tapping saddle allows pipe branch connection to pressurized "Hot" lines without system shut-down. Available in PVC White, Gray or CPVC Gray configurations. Industrial grade bolt-on saddle with EPDM or FKM O-ring seals and choice of zinc-plated steel or Type 316 stainless steel hardware. Built-in brass or stainless steel cutter easily cuts hole in PVC, CPVC, HDPE and PP Pipe. Special design captures and retains coupon from hole. Pressure rated to 235 psi @ 73F. Available to fit IPS Pipe 2" through 8" with versatile 3/4" socket - 1" spigot combination branch outlet or 1"-1/2" Socket - 2" spigot combination branch outlet.