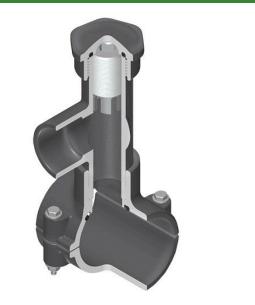

## Details

Hot Tap Saddles allow connection to existing pipelines under pressure. Specially designed tapping saddle allows pipe branch connection to pressurized "Hot" lines without system shut-down. Available in PVC White, Gray or CPVC Gray configurations. Industrial grade bolt-on saddle with EPDM or FKM O-ring seals and choice of zinc-plated steel or Type 316 stainless steel hardware. Built-in brass or stainless steel cutter easily cuts hole in PVC, CPVC, HDPE and PP Pipe. Special design captures and retains coupon from hole. Pressure rated to 235 psi @ 73F. Available to fit IPS Pipe 2" through 8" with versatile 3/4" socket - 1" spigot combination branch outlet or 1"-1/2" Socket - 2" spigot combination branch outlet.