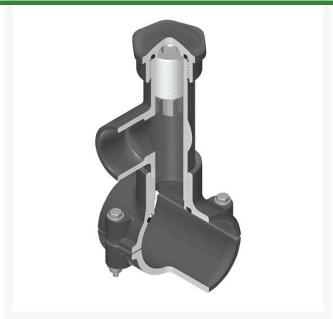

## **Details**

Hot Tap Saddles allow connection to existing pipelines under pressure. Specially designed tapping saddle allows pipe branch connection to pressurized "Hot" lines without system shut-down. Available in PVC White, Gray or CPVC Gray configurations. Industrial grade bolt-on saddle with EPDM or FKM O-ring seals and choice of zinc-plated steel or Type 316 stainless steel hardware. Built-in brass or stainless steel cutter easily cuts hole in PVC, CPVC, HDPE and PP Pipe. Special design captures and retains coupon from hole. Pressure rated to 235 psi @ 73F. Available to fit IPS Pipe 2" through 8" with versatile 3/4" socket - 1" spigot combination branch outlet or 1"-1/2" Socket - 2" spigot combination branch outlet.