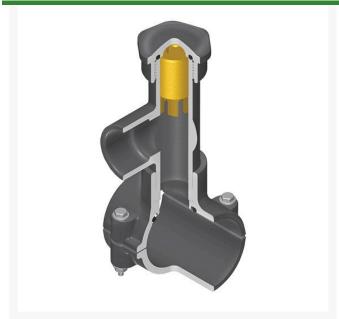

## 8x3/4 PVC Hot Tap Saddle Viton SS Bolt

## **Details**

Hot Tap Saddles allow connection to existing pipelines under pressure. Specially designed tapping saddle allows pipe branch connection to pressurized "Hot" lines without system shut-down. Available in PVC White, Gray or CPVC Gray configurations. Industrial grade bolt-on saddle with EPDM or FKM O-ring seals and choice of zinc-plated steel or Type 316 stainless steel hardware. Built-in brass or stainless steel cutter easily cuts hole in PVC, CPVC, HDPE and PP Pipe. Special design captures and retains coupon from hole. Pressure rated to 235 psi @ 73F. Available to fit IPS Pipe 2" through 8" with versatile 3/4" socket - 1" spigot combination branch outlet or 1"-1/2" Socket - 2" spigot combination branch outlet.