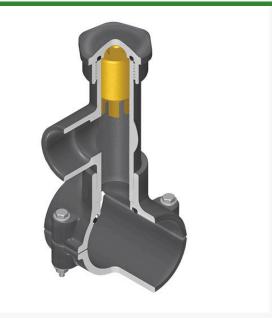

## Details

Hot Tap Saddles allow connection to existing pipelines under pressure. Specially designed tapping saddle allows pipe branch connection to pressurized "Hot" lines without system shut-down. Available in PVC White, Gray or CPVC Gray configurations. Industrial grade bolt-on saddle with EPDM or FKM O-ring seals and choice of zinc-plated steel or Type 316 stainless steel hardware. Built-in brass or stainless steel cutter easily cuts hole in PVC, CPVC, HDPE and PP Pipe. Special design captures and retains coupon from hole. Pressure rated to 235 psi @ 73F. Available to fit IPS Pipe 2" through 8" with versatile 3/4" socket - 1" spigot combination branch outlet or 1"-1/2" Socket - 2" spigot combination branch outlet.