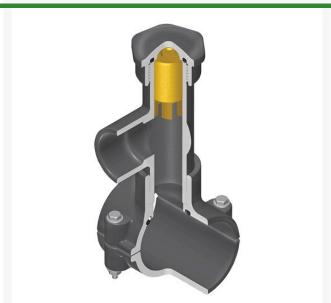

## **Details**

Hot Tap Saddles allow connection to existing pipelines under pressure. Specially designed tapping saddle allows pipe branch connection to pressurized "Hot" lines without system shut-down. Available in PVC White, Gray or CPVC Gray configurations. Industrial grade bolt-on saddle with EPDM or FKM O-ring seals and choice of zinc-plated steel or Type 316 stainless steel hardware. Built-in brass or stainless steel cutter easily cuts hole in PVC, CPVC, HDPE and PP Pipe. Special design captures and retains coupon from hole. Pressure rated to 235 psi @ 73F. Available to fit IPS Pipe 2" through 8" with versatile 3/4" socket - 1" spigot combination branch outlet or 1"-1/2" Socket - 2" spigot combination branch outlet.