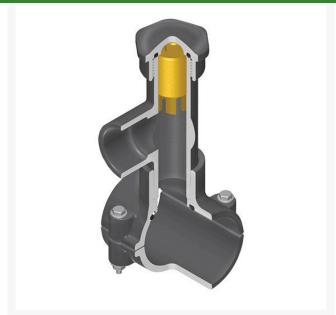

## **Details**

Hot Tap Saddles allow connection to existing pipelines under pressure. Specially designed tapping saddle allows pipe branch connection to pressurized "Hot" lines without system shut-down. Available in PVC White, Gray or CPVC Gray configurations. Industrial grade bolt-on saddle with EPDM or FKM O-ring seals and choice of zinc-plated steel or Type 316 stainless steel hardware. Built-in brass or stainless steel cutter easily cuts hole in PVC, CPVC, HDPE and PP Pipe. Special design captures and retains coupon from hole. Pressure rated to 235 psi @ 73F. Available to fit IPS Pipe 2" through 8" with versatile 3/4" socket - 1" spigot combination branch outlet or 1"-1/2" Socket - 2" spigot combination branch outlet.