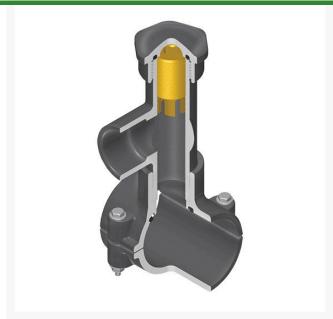

## **Details**

Hot Tap Saddles allow connection to existing pipelines under pressure. Specially designed tapping saddle allows pipe branch connection to pressurized "Hot" lines without system shut-down. Available in PVC White, Gray or CPVC Gray configurations. Industrial grade bolt-on saddle with EPDM or FKM O-ring seals and choice of zinc-plated steel or Type 316 stainless steel hardware. Built-in brass or stainless steel cutter easily cuts hole in PVC, CPVC, HDPE and PP Pipe. Special design captures and retains coupon from hole. Pressure rated to 235 psi @ 73F. Available to fit IPS Pipe 2" through 8" with versatile 3/4" socket - 1" spigot combination branch outlet or 1"-1/2" Socket - 2" spigot combination branch outlet.