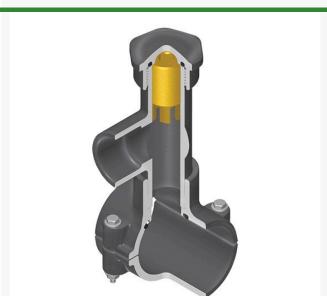

## **Details**

Hot Tap Saddles allow connection to existing pipelines under pressure. Specially designed tapping saddle allows pipe branch connection to pressurized "Hot" lines without system shut-down. Available in PVC White, Gray or CPVC Gray configurations. Industrial grade bolt-on saddle with EPDM or FKM O-ring seals and choice of zinc-plated steel or Type 316 stainless steel hardware. Built-in brass or stainless steel cutter easily cuts hole in PVC, CPVC, HDPE and PP Pipe. Special design captures and retains coupon from hole. Pressure rated to 235 psi @ 73F. Available to fit IPS Pipe 2" through 8" with versatile 3/4" socket - 1" spigot combination branch outlet or 1"-1/2" Socket - 2" spigot combination branch outlet.