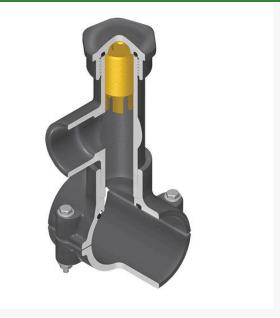

## Details

Hot Tap Saddles allow connection to existing pipelines under pressure. Specially designed tapping saddle allows pipe branch connection to pressurized "Hot" lines without system shut-down. Available in PVC White, Gray or CPVC Gray configurations. Industrial grade bolt-on saddle with EPDM or FKM O-ring seals and choice of zinc-plated steel or Type 316 stainless steel hardware. Built-in brass or stainless steel cutter easily cuts hole in PVC, CPVC, HDPE and PP Pipe. Special design captures and retains coupon from hole. Pressure rated to 235 psi @ 73F. Available to fit IPS Pipe 2" through 8" with versatile 3/4" socket - 1" spigot combination branch outlet or 1"-1/2" Socket - 2" spigot combination branch outlet.