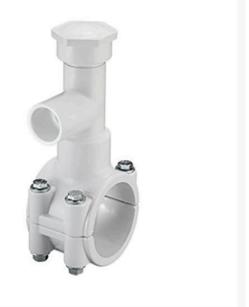

## 8x1-1/2 PVC Hot Tap Saddle EPDM S/S B RGHT2S577W

## Details

Specially designed tapping saddle allows pipe branch connection to pressurized "Hot" lines without system shut-down. Available in PVC White, Gray or CPVC Gray configurations. Industrial Grade Bolt-on Saddle with EPDM or FKM O-ring Seals and Choice of Zinc Plated Steel or Type 316 Stainless Steel Hardware. Built-in Brass or Stainless Steel Cutter Easily Cuts Hole in PVC, CPVC, HDPE and PP Pipe. Special Design Captures and Retains Coupon from Hole. Pressure Rated to 235 psi @ 73F. Available to fit IPS Pipe 2" through 8" with Versatile 3/4" Socket - 1" Spigot Combination Branch Outlet or 1"-1/2" Socket - 2" Spigot Combination Branch Outlet.