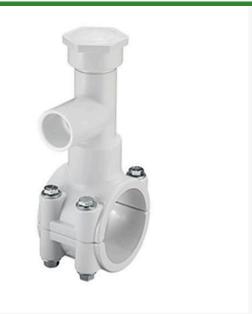

## 8x3/4 PVC Hot Tap Saddle EPDM S/S Bol RGHT2S574W

## Details

Specially designed tapping saddle allows pipe branch connection to pressurized "Hot" lines without system shut-down. Available in PVC White, Gray or CPVC Gray configurations. Industrial Grade Bolt-on Saddle with EPDM or FKM O-ring Seals and Choice of Zinc Plated Steel or Type 316 Stainless Steel Hardware. Built-in Brass or Stainless Steel Cutter Easily Cuts Hole in PVC, CPVC, HDPE and PP Pipe. Special Design Captures and Retains Coupon from Hole. Pressure Rated to 235 psi @ 73F. Available to fit IPS Pipe 2" through 8" with Versatile 3/4" Socket - 1" Spigot Combination Branch Outlet or 1"-1/2" Socket - 2" Spigot Combination Branch Outlet.