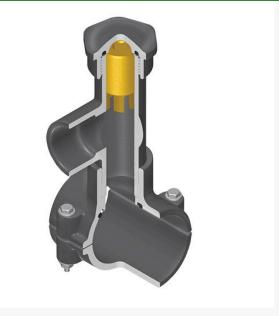

## Details

Hot Tap Saddles allow connection to existing pipelines under pressure. Specially designed tapping saddle allows pipe branch connection to pressurized "Hot" lines without system shut-down. Available in PVC White, Gray or CPVC Gray configurations. Industrial grade bolt-on saddle with EPDM or FKM O-ring seals and choice of zinc-plated steel or Type 316 stainless steel hardware. Built-in brass or stainless steel cutter easily cuts hole in PVC, CPVC, HDPE and PP Pipe. Special design captures and retains coupon from hole. Pressure rated to 235 psi @ 73F. Available to fit IPS Pipe 2" through 8" with versatile 3/4" socket - 1" spigot combination branch outlet or 1"-1/2" Socket - 2" spigot combination branch outlet.