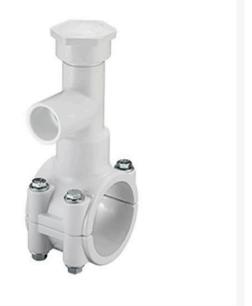

## 6x1-1/2 PVC Hot Tap Saddle EPDM S/S B RGHT2S527W

## Details

Specially designed tapping saddle allows pipe branch connection to pressurized "Hot" lines without system shut-down. Available in PVC White, Gray or CPVC Gray configurations. Industrial Grade Bolt-on Saddle with EPDM or FKM O-ring Seals and Choice of Zinc Plated Steel or Type 316 Stainless Steel Hardware. Built-in Brass or Stainless Steel Cutter Easily Cuts Hole in PVC, CPVC, HDPE and PP Pipe. Special Design Captures and Retains Coupon from Hole. Pressure Rated to 235 psi @ 73F. Available to fit IPS Pipe 2" through 8" with Versatile 3/4" Socket - 1" Spigot Combination Branch Outlet or 1"-1/2" Socket - 2" Spigot Combination Branch Outlet.