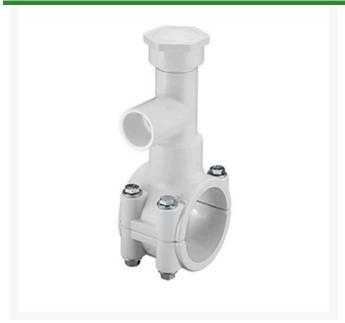

## 6x3/4 PVC Hot Tap Saddle EPDM S/S Bol

RGHT2S524W

## **Details**

Specially designed tapping saddle allows pipe branch connection to pressurized "Hot" lines without system shut-down. Available in PVC White, Gray or CPVC Gray configurations. Industrial Grade Bolt-on Saddle with EPDM or FKM O-ring Seals and Choice of Zinc Plated Steel or Type 316 Stainless Steel Hardware. Built-in Brass or Stainless Steel Cutter Easily Cuts Hole in PVC, CPVC, HDPE and PP Pipe. Special Design Captures and Retains Coupon from Hole. Pressure Rated to 235 psi @ 73F. Available to fit IPS Pipe 2" through 8" with Versatile 3/4" Socket - 1" Spigot Combination Branch Outlet or 1"-1/2" Socket - 2" Spigot Combination Branch Outlet.