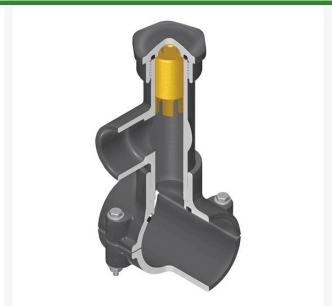

## **Details**

Hot Tap Saddles allow connection to existing pipelines under pressure. Specially designed tapping saddle allows pipe branch connection to pressurized "Hot" lines without system shut-down. Available in PVC White, Gray or CPVC Gray configurations. Industrial grade bolt-on saddle with EPDM or FKM O-ring seals and choice of zinc-plated steel or Type 316 stainless steel hardware. Built-in brass or stainless steel cutter easily cuts hole in PVC, CPVC, HDPE and PP Pipe. Special design captures and retains coupon from hole. Pressure rated to 235 psi @ 73F. Available to fit IPS Pipe 2" through 8" with versatile 3/4" socket - 1" spigot combination branch outlet or 1"-1/2" Socket - 2" spigot combination branch outlet.