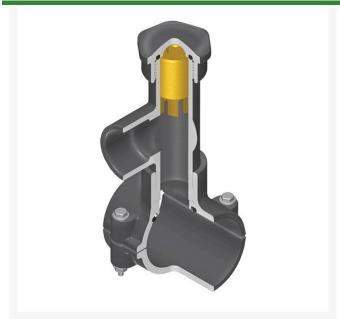

## **Details**

Hot Tap Saddles allow connection to existing pipelines under pressure. Specially designed tapping saddle allows pipe branch connection to pressurized "Hot" lines without system shut-down. Available in PVC White, Gray or CPVC Gray configurations. Industrial grade bolt-on saddle with EPDM or FKM O-ring seals and choice of zinc-plated steel or Type 316 stainless steel hardware. Built-in brass or stainless steel cutter easily cuts hole in PVC, CPVC, HDPE and PP Pipe. Special design captures and retains coupon from hole. Pressure rated to 235 psi @ 73F. Available to fit IPS Pipe 2" through 8" with versatile 3/4" socket - 1" spigot combination branch outlet or 1"-1/2" Socket - 2" spigot combination branch outlet.