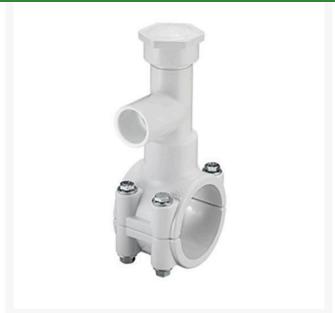

## 3x1-1/2 PVC Hot Tap Saddle EPDM SS Bo

## **Details**

Specially designed tapping saddle allows pipe branch connection to pressurized "Hot" lines without system shut-down. Available in PVC White, Gray or CPVC Gray configurations. Industrial Grade Bolt-on Saddle with EPDM or FKM O-ring Seals and Choice of Zinc Plated Steel or Type 316 Stainless Steel Hardware. Built-in Brass or Stainless Steel Cutter Easily Cuts Hole in PVC, CPVC, HDPE and PP Pipe. Special Design Captures and Retains Coupon from Hole. Pressure Rated to 235 psi @ 73F. Available to fit IPS Pipe 2" through 8" with Versatile 3/4" Socket - 1" Spigot Combination Branch Outlet or 1"-1/2" Socket - 2" Spigot Combination Branch Outlet.