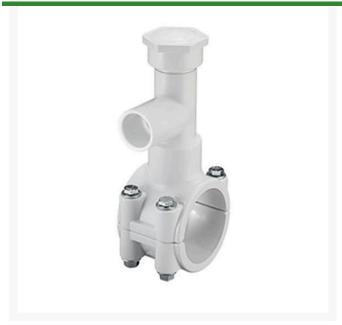

## 3x3/4 PVC Hot Tap Saddle EPDM S/S Bol

RGHT2S334W

## **Details**

Specially designed tapping saddle allows pipe branch connection to pressurized "Hot" lines without system shut-down. Available in PVC White, Gray or CPVC Gray configurations. Industrial Grade Bolt-on Saddle with EPDM or FKM O-ring Seals and Choice of Zinc Plated Steel or Type 316 Stainless Steel Hardware. Built-in Brass or Stainless Steel Cutter Easily Cuts Hole in PVC, CPVC, HDPE and PP Pipe. Special Design Captures and Retains Coupon from Hole. Pressure Rated to 235 psi @ 73F. Available to fit IPS Pipe 2" through 8" with Versatile 3/4" Socket - 1" Spigot Combination Branch Outlet or 1"-1/2" Socket - 2" Spigot Combination Branch Outlet.