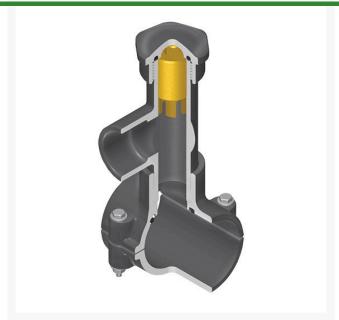

## **Details**

Hot Tap Saddles allow connection to existing pipelines under pressure. Specially designed tapping saddle allows pipe branch connection to pressurized "Hot" lines without system shut-down. Available in PVC White, Gray or CPVC Gray configurations. Industrial grade bolt-on saddle with EPDM or FKM O-ring seals and choice of zinc-plated steel or Type 316 stainless steel hardware. Built-in brass or stainless steel cutter easily cuts hole in PVC, CPVC, HDPE and PP Pipe. Special design captures and retains coupon from hole. Pressure rated to 235 psi @ 73F. Available to fit IPS Pipe 2" through 8" with versatile 3/4" socket - 1" spigot combination branch outlet or 1"-1/2" Socket - 2" spigot combination branch outlet.