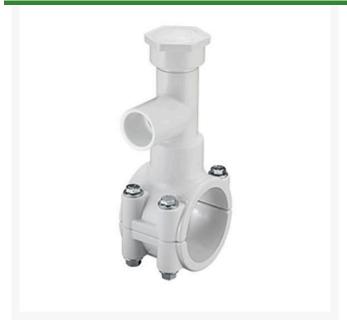

## 2-1/2x1-1/2 PVC Hot Tap Saddle EPDM S

RGHT2S291W

## **Details**

Specially designed tapping saddle allows pipe branch connection to pressurized "Hot" lines without system shut-down. Available in PVC White, Gray or CPVC Gray configurations. Industrial Grade Bolt-on Saddle with EPDM or FKM O-ring Seals and Choice of Zinc Plated Steel or Type 316 Stainless Steel Hardware. Built-in Brass or Stainless Steel Cutter Easily Cuts Hole in PVC, CPVC, HDPE and PP Pipe. Special Design Captures and Retains Coupon from Hole. Pressure Rated to 235 psi @ 73F. Available to fit IPS Pipe 2" through 8" with Versatile 3/4" Socket - 1" Spigot Combination Branch Outlet or 1"-1/2" Socket - 2" Spigot Combination Branch Outlet.